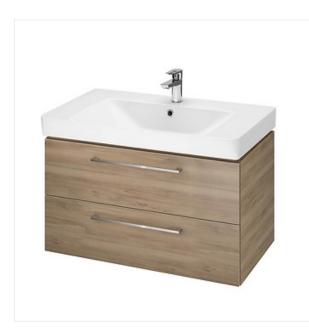

## SET B349 LARA MILLE 80 WALNUT DSM (CABINET + WASHBASIN)

COLLECTION MILLE, LARA

## **Product description**

Set includes a hanging LARA WALNUT 80 under-washbasin cabinet with a MILLE SLIM 80 washbasin. Front and cabinet body made of 16 mm chipboard in the décor. The cabinet has two capacious drawers with a quiet house and chromed handles. Furniture for self-assembly.