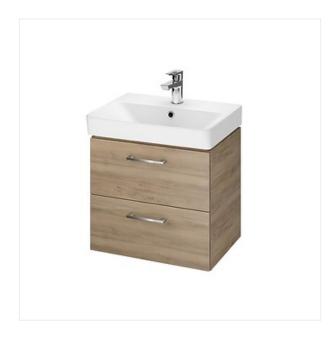

## SET B283 LARA MILLE SLIM 50 WALNUT DSM (CABINET + WASHBASIN)

**COLLECTION MILLE, LARA** 

PRODUCT CODE:

S801-322-DSM

## **Product description**

Set includes a hanging LARA WALNUT 50 under-washbasin cabinet with a MILLE SLIM 50 washbasin. Front and cabinet body made of 16 mm chipboard in the décor. The cabinet has two capacious drawers with a quiet house and chromed handles. Furniture for self-assembly.